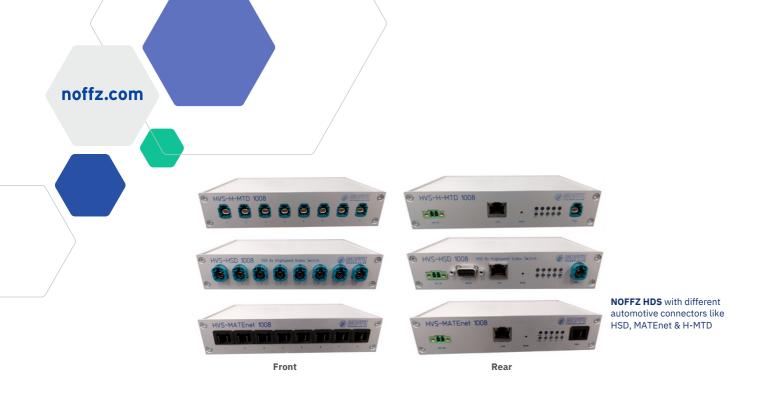

# HDS-HSD/MATEnet/H-MTD 1008 HIGH-SPEED DATA SWITCH

switch automotive video, automotive ethernet, USB and PCIe

#### FEAUTRES AND HIGHLIGHTS

- > 8-Port differential high speed data switch
- > Different Automotive connectors like HSD, H-MTD and MATEnet
- > Supports data streams up to 12Gbps
- Supports bidirectional data stream with backchannel communication
- > Control via Ethernet
- > API for .net, LabVIEW and TestStand are available
- > Easy access with web interface
- > Additional parts like 19" 1HE mounting panel and mounting brackets available