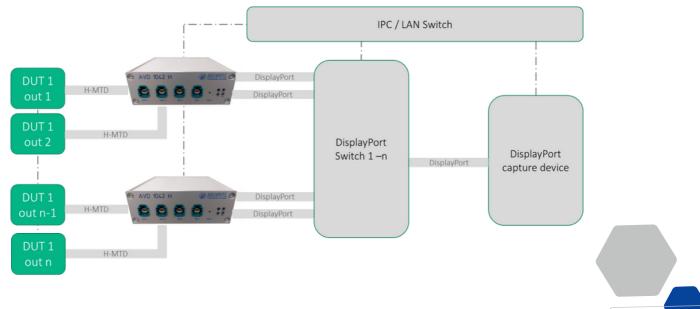

#### EXAMPLE SETUP: DISPLAY TEST WITH HIGHSPEED DATA SWITCH

Rear

**NOFFZ** Automotive Video Serializer/Deserializer

### EXAMPLE SETUP: DISPLAY TEST WITH HIGHSPEED DATA SWITCH