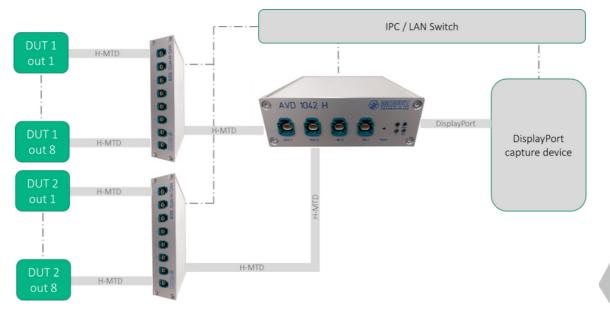

#### EXAMPLE SETUP: DISPLAY TEST WITH HIGHSPEED DATA SWITCH

Rear

**NOFFZ** Automotive Video Serializer/Deserializer

### EXAMPLE SETUP: DISPLAY TEST WITH HIGHSPEED DATA SWITCH